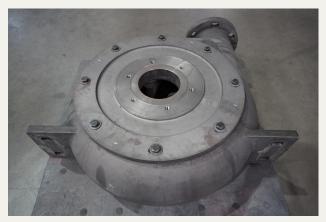

## **Dredge Pump**

Dredge pump is used for dredging operation for pumping materials such as mud, sludge, sand and other debris. It is sometimes called sand suction pump or sludge pump. Dredge pump uses the centrifugal force to move sediment out of river or other body of water. Our dredge pump is heavy duty and reliable. Our cast iron used metal alloy to increase resistance against abrasion. Common uses of dredge pump include: dredge mining or mining sand from river, lake or river dredging, maintenance dredging and more.