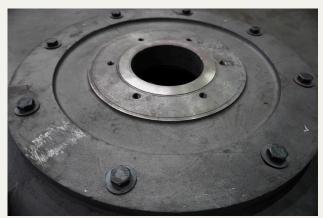

## **Dredge Pump**

Dredge pump is used for dredging operation for pumping materials such as mud, sludge, sand and other debris. It is sometimes called sand suction pump or sludge pump. Dredge pump uses the centrifugal force to move sediment out of river or other body of water. Our dredge pump is heavy duty and reliable. Our cast iron used metal alloy to increase resistance against abrasion. Common uses of dredge pump include: dredge mining or mining sand from river, lake or river dredging, maintenance dredging and more.