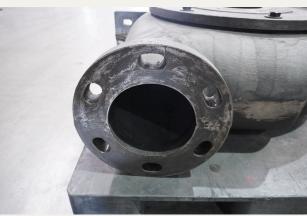

## **Dredge Pump**

Dredge pump is used for dredging operation for pumping materials such as mud, sludge, sand and other debris. It is sometimes called sand suction pump or sludge pump. Dredge pump uses the centrifugal force to move sediment out of river or other body of water. Our dredge pump is heavy duty and reliable. Our cast iron used metal alloy to increase resistance against abrasion. Common uses of dredge pump include: dredge mining or mining sand from river, lake or river dredging, maintenance dredging and more.