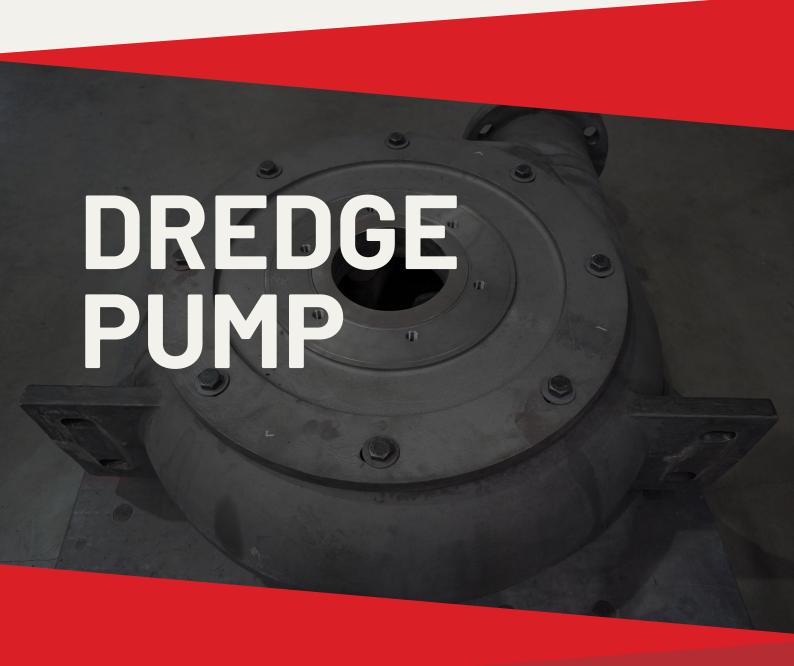

## **Dredge Pump**

Dredge pump is used for dredging operation for pumping materials such as mud, sludge, sand and other debris. It is sometimes called sand suction pump or sludge pump. Dredge pump uses the centrifugal force to move sediment out of river or other body of water. Our dredge pump is heavy duty and reliable. Our cast iron used metal alloy to increase resistance against abrasion. Common uses of dredge pump include: dredge mining or mining sand from river, lake or river dredging, maintenance dredging and more.